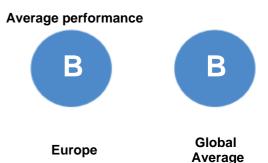

### **UNDERSTANDING YOUR SCORE REPORT**

ETİ SODA A.Ş. received a A which is in the Leadership band. This is higher than the Europe regional average of B, and higher than the Other mineral mining sector average of B-.