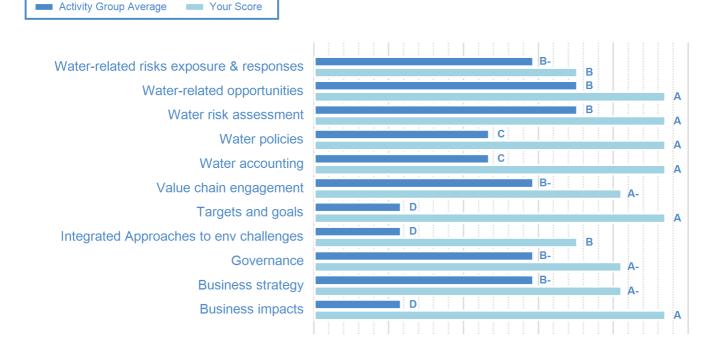

## **CATEGORY SCORES**

If a company scored C or below, they will not have been scored for management or leadership points (the dark blue line represents this). Please download the <u>'CDP Scoring Introduction'</u> for more information.

## CATEGORY SCORES BENCHMARKING

Each category score in the bar chart represents the progression within each scoring level. The Context and Verification categories have not been included for category score breakdown as they are not scored at Management and Leadership levels.

Scoring categories are groupings of questions by topic. They are sub-groups of the 2021 questionnaire modules and are consistent across all sectors. Weighting applied to each category varies across sectors to highlight the areas most important to environmental stewardship in specific sectors. To find out more about category weightings for each sector, please download the <u>CDP Scoring</u> <u>Categories and Weighting</u> documents.