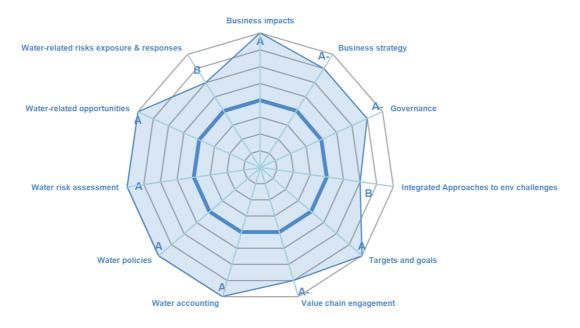

## **CATEGORY SCORES**

If a company scored C or below, they will not have been scored for management or leadership points (the dark blue line represents this). Please download the <u>'CDP Scoring Introduction'</u> for more information.

## CATEGORY SCORES BENCHMARKING

Each category score in the bar chart represents the progression within each scoring level. The Context and Verification categories have not been included for category score breakdown as they are not scored at Management and Leadership levels.

Scoring categories are groupings of questions by topic. They are sub-groups of the 2021 questionnaire modules and are consistent across all sectors. Weighting applied to each category varies across sectors to highlight the areas most important to environmental stewardship in specific sectors. To find out more about category weightings for each sector, please download the <u>CDP Scoring</u> <u>Categories and Weighting</u> documents.