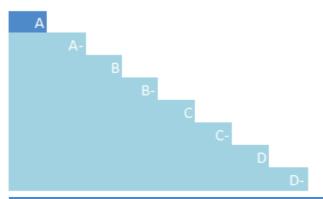

### **UNDERSTANDING YOUR SCORE REPORT**

ETİ SODA A.Ş. received a A which is in the Leadership band. This is higher than the Europe regional average of B, and higher than the Other mineral mining sector average of B-.

Leadership (A/A-): Implementing current best practices Management (B/B-): Taking coordinated action on water issues Awareness (C/C-): Knowledge of impacts on, and of, water issues Disclosure (D/D-): Transparent about water issues